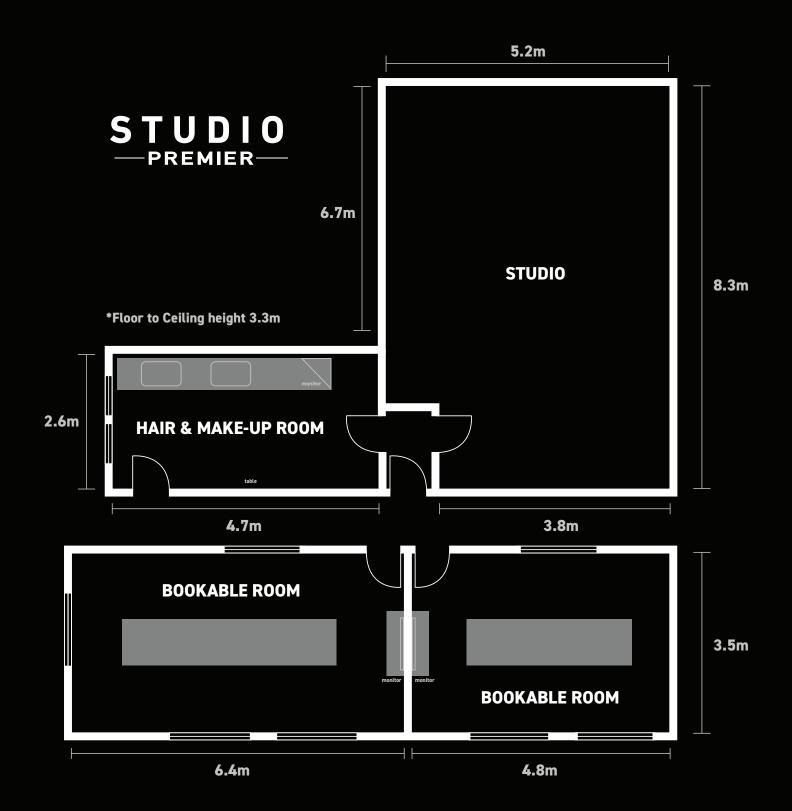

### **MEASUREMENTS:**

**Studio:** 8.3m x 5.5m (Floor to Ceiling height 3.3m)

Make-up Room:2.6m x 4.7mMeeting Room 1:3.5m x 6.4mMeeting Room 2:3.5m x 4.8m

#### **STUDIO FACILITIES:**

- Four walled studio with optional black drape.
- Attached make up room with two illuminated mirrors, adjustable chairs and a changing curtain.
- Pre-rigged 3.5m White and Storm Grey Coloramas. Additional 2.72m available in a choice of colours (crossbar and stands not included)
- Secure Studio wifi.
- Production Office/Meeting room space available for hire at £150 per day.