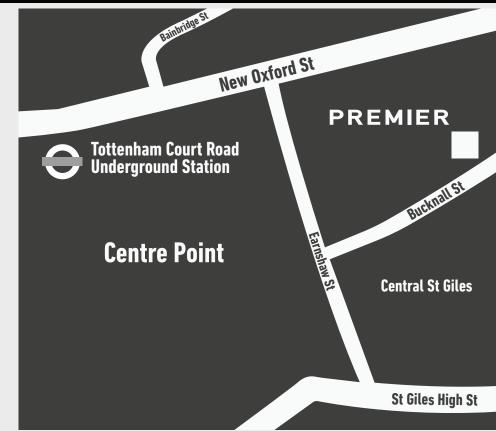

#### **PRODUCTION INFORMATION:**

**Transport:** Oxford Circus (Bakerloo, Victoria, Central Lines) 11min walk

Tottenham Court Road (Northern, Central Lines) 3min walk Leicester

Square (Northern & Piccadilly Lines) 5min walk.

# **STUDIO ADDRESS:**

Premier 2-4 Bucknall Street London WC2H 8LA

TEL:

0207 292 8330

**EMAIL:** 

studio@premiercomms.com Duncan.Webb@premiercomms.com