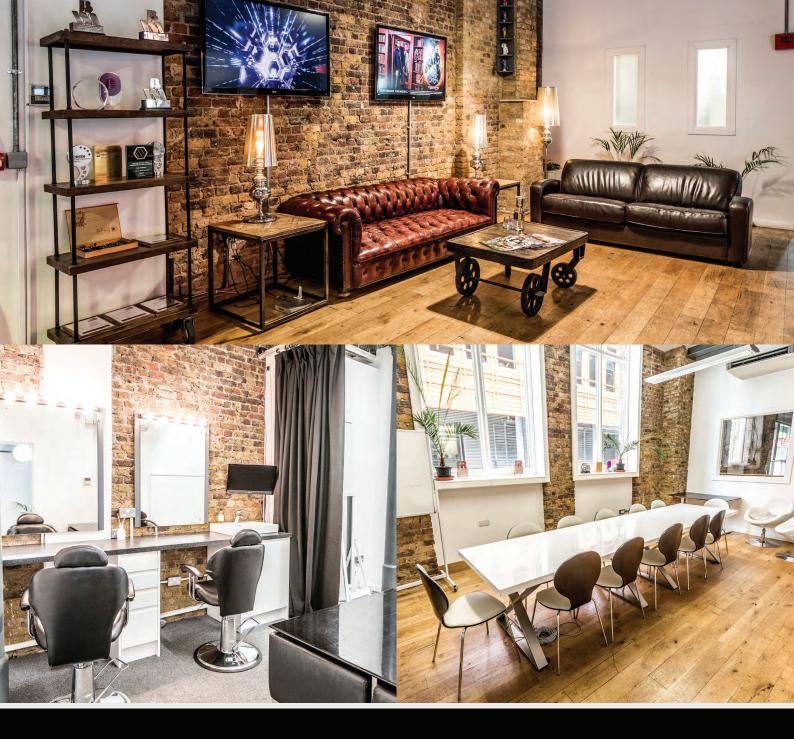

#### **STUDIO FACILITIES:**

- Four walled studio with optional black drape.
- Attached make up room with two illuminated mirrors, adjustable chairs and a changing curtain.
- Pre-rigged 3.5m White and Storm Grey Coloramas. Additional 2.72m available in a choice of colours (crossbar and stands not included)
- Secure Studio wifi.
- Production Office/Meeting room space available for hire at £150 per day.