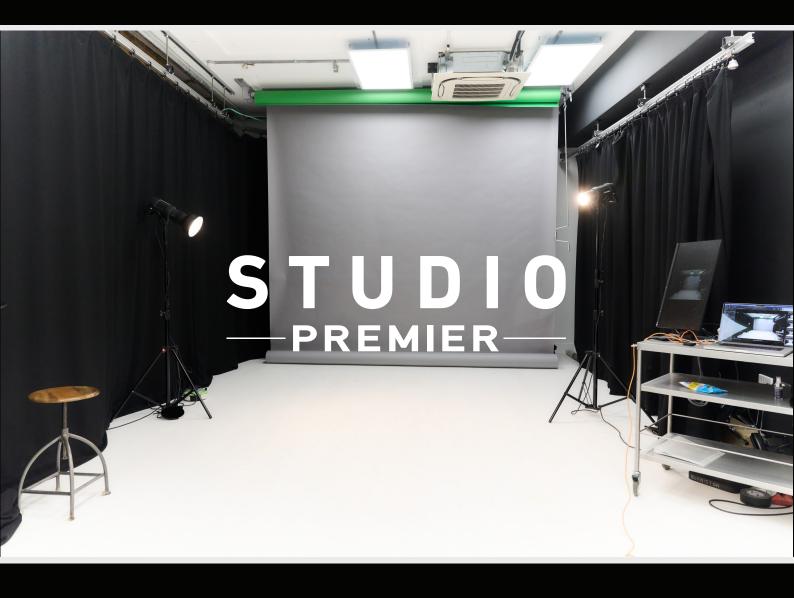

#### **STUDIO FACILITIES:**

- Four walled studio with optional black drape.
- Attached make up room with two illuminated mirrors, adjustable chairs and a changing curtain.
- Pre-rigged 3.5m White and Storm Grey Coloramas. Additional 2.72m available in a choice of colours (crossbar and stands not included)
- Secure Studio wifi.
- Production Office/Meeting room space available for hire at £150 per day.