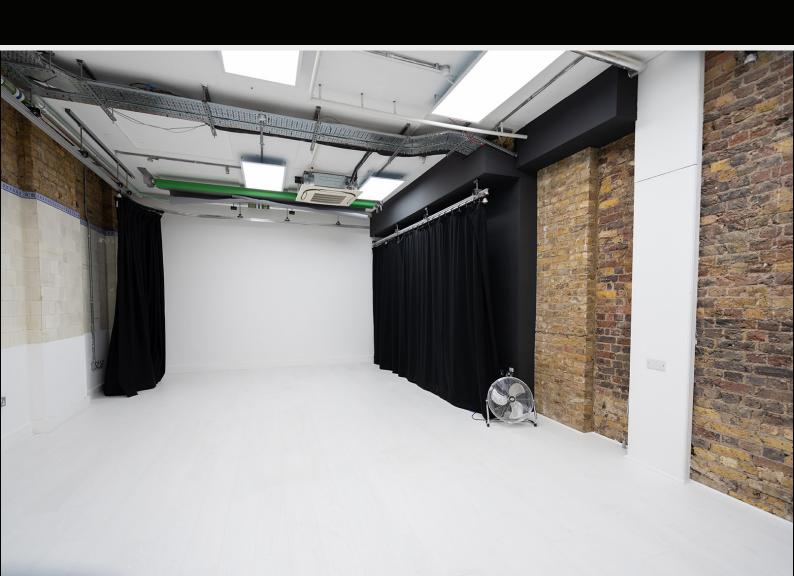

#### **STUDIO FACILITIES:**

- Four walled studio with optional black drape.
- Attached make up room with two illuminated mirrors, adjustable chairs and a changing curtain.
- Pre-rigged 3.5m White and Storm Grey Coloramas. Additional 2.72m available in a choice of colours (crossbar and stands not included)
- Secure Studio wifi.
- Production Office/Meeting room space available for hire at £150 per day.